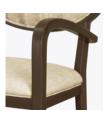

Steel Reinforced Our patented steelreinforced joint system uses over 20 pieces of steel in most Kwalu chairs. Stop ongoing and costly furniture replacement. T

**Optional Casters** Optional casters available on front legs with back and side stretchers.