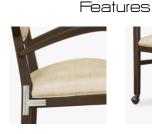

Steel Reinforced Our patented steelreinforced joint system uses over 20 pieces of steel in most Kwalu chairs. Stop ongoing and costly furniture replacement. T

**Optional Casters** Optional casters available on front legs with back and side stretchers.

**10 Year Warranty** We offer a 10 Year Performance Warranty on both construction and finish, so the product is guaranteed to stay looking like new for 10 years.